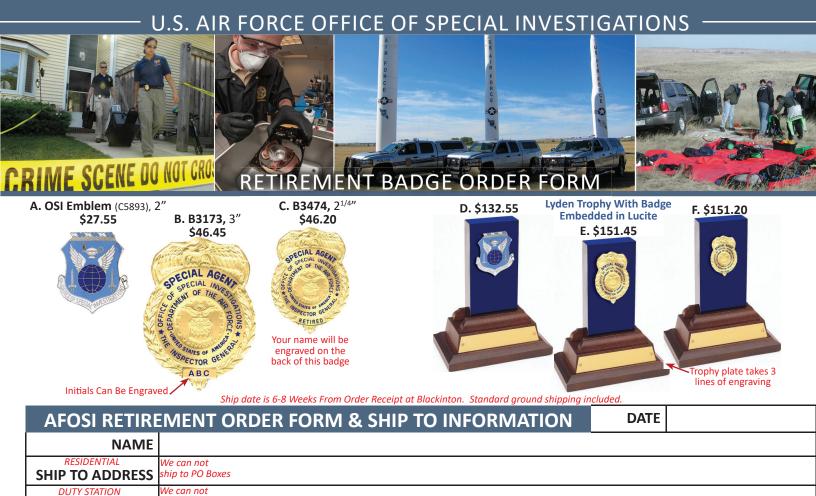

| ✓ Price                                                                                             | Blackinton <sup>®</sup> Badge/Trophy |                                                   |  |  |
|-----------------------------------------------------------------------------------------------------|--------------------------------------|---------------------------------------------------|--|--|
| \$27.55                                                                                             | A. 2″ OSI Emblem C5893               |                                                   |  |  |
| ¢ΛC ΔΓ                                                                                              | B. B3173 Large AFOSI                 | The only option is No Attachment No Attachment    |  |  |
| \$46.45                                                                                             | 3" Badge                             | Initials To Engrave On Bottom Panel:              |  |  |
| \$46.20                                                                                             | C. B3474 Small Retired               | Choose Badge Attachment Wallet Clip No Attachment |  |  |
| Ş40.20                                                                                              | 2 <sup>1/4</sup> " Badge             | Name to engrave on badge back (mandatory):        |  |  |
| \$132.55                                                                                            | 5 <b>D.</b> OSI Emblem in Trophy     |                                                   |  |  |
| \$151.45                                                                                            | 5 E. B3173 Lg. AFOSI in Trophy       | Initials To Engrave On Bottom Panel:              |  |  |
| \$151.20                                                                                            | F. B3474 Retired Badge in Trophy     |                                                   |  |  |
| For Trophy: indicate 3 lines of engraved lettering you would like on the trophy plate: <b>TOTAL</b> |                                      |                                                   |  |  |